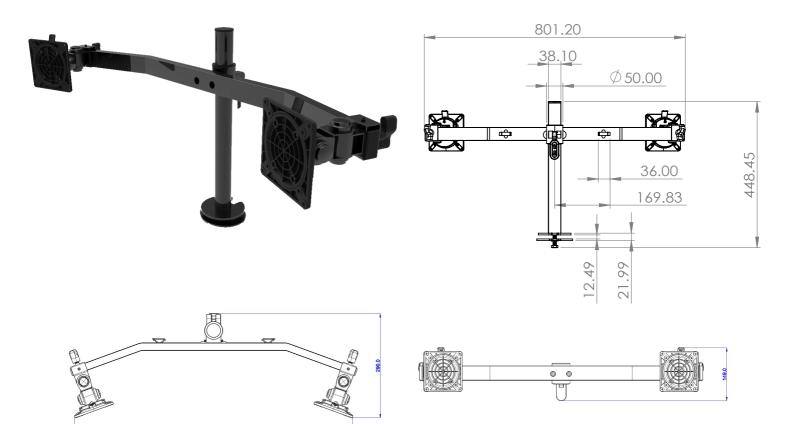

## Stream Crossbeam With Through Desk Fixing

## **Product Specification**

| Product code      | CMS3124 – Black – Through Desk                      |
|-------------------|-----------------------------------------------------|
| Weight capacity   | 6kg (Per Monitor)                                   |
| Max Screen Size   | 27"                                                 |
| VESA              | 75mm & 100mm VESA compliant                         |
| Movement          | Height adjustment, VESA tilt, and VESA rotate       |
| Height adjustment | Max height adjustment 275mm – Post Height 400mm     |
| Tilt              | 75 degrees up / 75 degrees down (170 degrees total) |

## **Additional Information**

Crossbeam solution for two monitors with quick release

Quick and easy set up

Easy disassembly aids recycling

98% of single material is used in manufacturing

Quick Release VESA Head